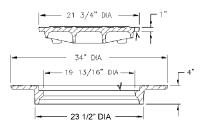

## 2850 FRAME & COVER

Heavy duty Machined bearing surfaces Accepts 1060 covers and grates

Options Solid or vented Custom logo covers Special lettered covers Watertite assembly Gasket seal covers

**Type M1 Flat Grate** Medium duty Approx. 115 sq. in. open area

## 2860 FRAME & COVER

Heavy duty Machined bearing surfaces Accepts 1120 covers and grates

Options Solid or vented covers Special lettered covers Custom logo covers Gasket seal covers Grates Watertite assembly