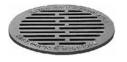

**Type M2 Radial Grate** Heavy duty Approx. 145 sq. in. open area

Type N Oval Grate Approx. 135 sq. in. open area 2 1/2" height above frame

Type 01 Beehive Grate Approx. 135 sq. in. open area 4" height above frame