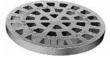

**Type M2 Radial Grate** Heavy duty Approx. 145 sq. in. open area

Type N Oval Grate Approx. 135 sq. in. open area 2 1/2" height above frame

Type 01 Beehive Grate Approx. 135 sq. in. open area 4" height above frame