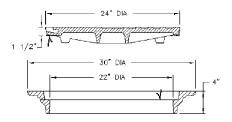

## 2850 FRAME & COVER

Heavy duty Machined bearing surfaces Accepts 1060 covers and grates

Options Solid or vented Custom logo covers Special lettered covers Watertite assembly Gasket seal covers

**Type M1 Flat Grate** Medium duty Approx. 115 sq. in. open area

## 2860 FRAME & COVER

Heavy duty Machined bearing surfaces Accepts 1120 covers and grates

Options Solid or vented covers Special lettered covers Custom logo covers Gasket seal covers Grates Watertite assembly